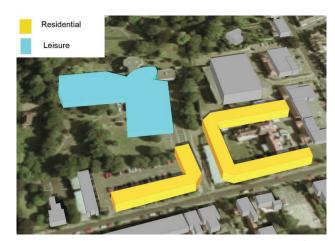

3D Aerial Image



View of existing Health Centre



Veiw of Memorial Gardens



## **Section 106 Requirements**

The Council supports the principle of applying a tariff approach to \$106 contributions. To ensure that development in this area enhances the local environment, provides adequate community facilities and promotes urban regeneration, it is recommended that Hinckley and Bosworth Borough Council seek to enter into legal arrangements or negotiate with developers for the following:

- Affordable Housing
- Environmental Improvements to Argents Mead and beyond
- Contributions to additional school places where evidence of need is shown
- Transportation Improvements
- Public Art