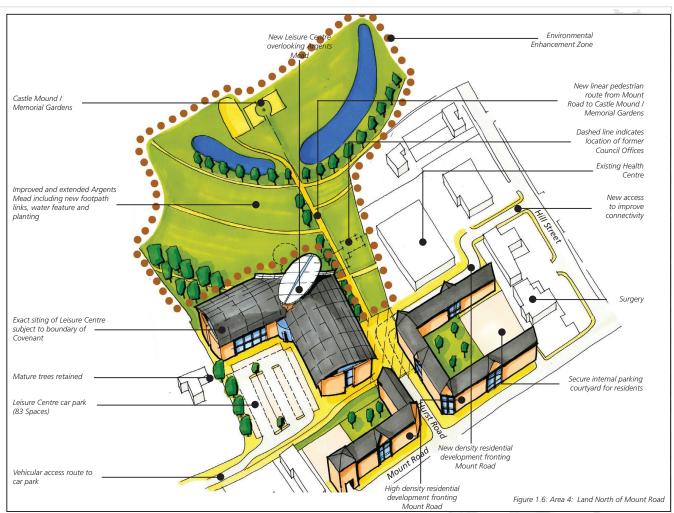

3D Aerial Image



View of existing Health Centre



Veiw of Memorial Gardens



## **Section 106 Requirements**

The Council supports the principle of applying a tariff approach to \$106 contributions. To ensure that development in this area enhances the local environment, provides adequate community facilities and promotes urban regeneration, it is recommended that Hinckley and Bosworth Borough Council seek to enter into legal arrangements or negotiate with developers for the following:

- Affordable Housing
- Environmental Improvements to Argents Mead and beyond
- Contributions to additional school places where evidence of need is shown
- Transportation Improvements
- Public Art